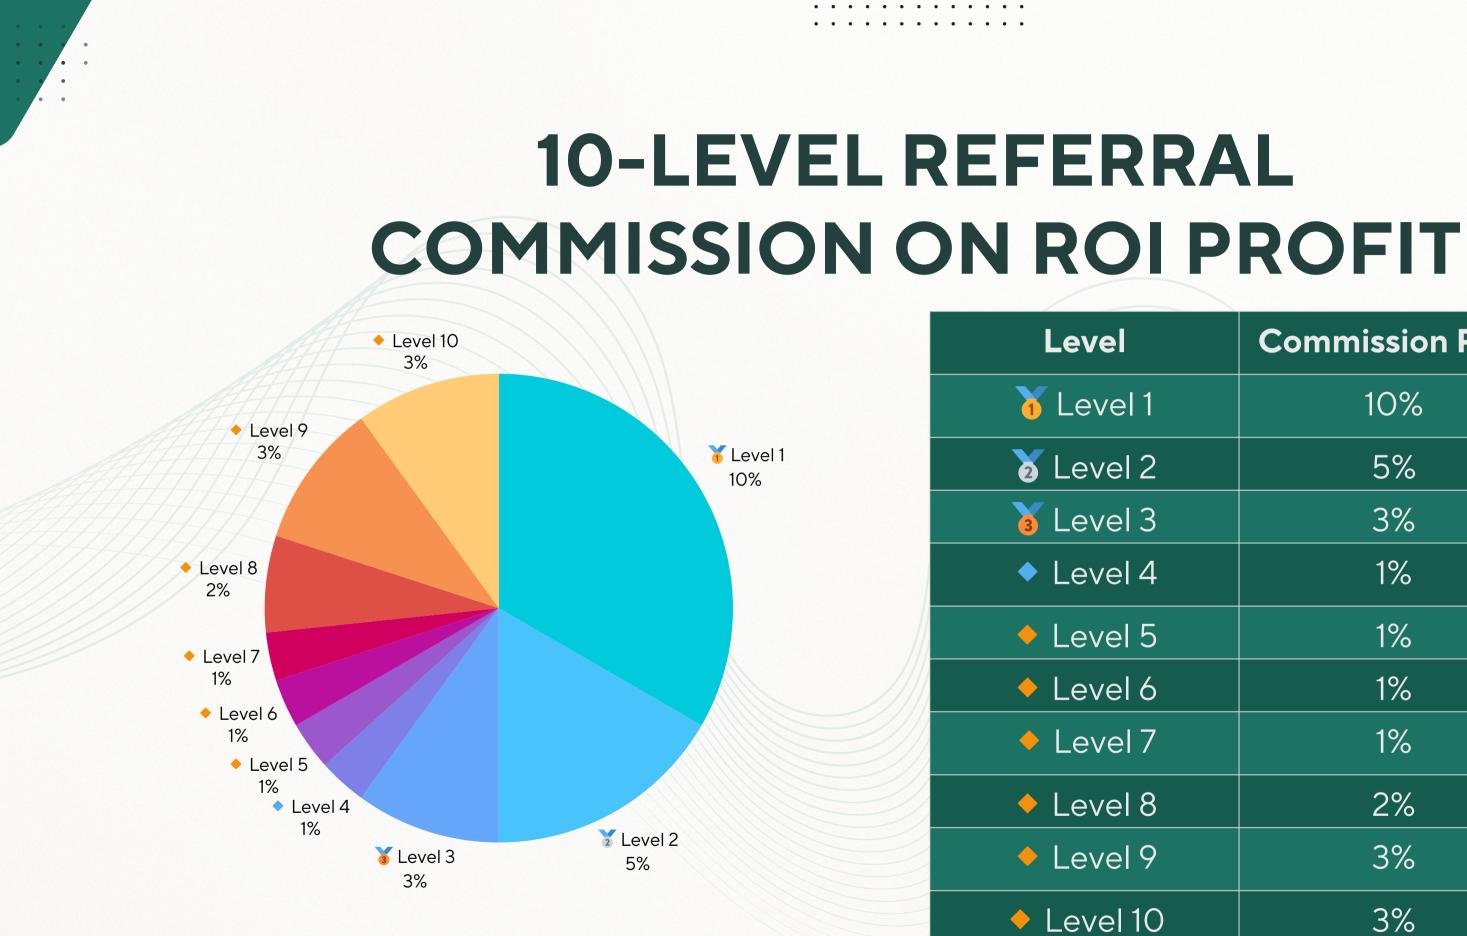

## CORE OFFERINGS

Digital Agriculture Investment Platform

Real-Time ROI Tracking & Withdrawal

10-Level Referral Program

Rank-Based Incentives, Salaries, and Bonuses

### **AgriGrow Agro King**

- Investment Range: \$5001 \$50,000
- Daily ROI: 0.45% 0.50%
- Duration: 2x
- Capital Back: No

Profit is paid weekly, for 5 days only.

www.agrigrow.live

Farn daily passive income from your team's ROI profits – up to 10 levels.

|               | <b>Commission Rate</b> |
|---------------|------------------------|
|               | 10%                    |
| 2             | 5%                     |
| <u>2</u><br>3 | 3%                     |
| 1             | 1%                     |
| 5             | 1%                     |
| ,<br><b>)</b> | 1%                     |
| 7             | 1%                     |
| 3             | 2%                     |
| >             | 3%                     |
| C             | 3%                     |